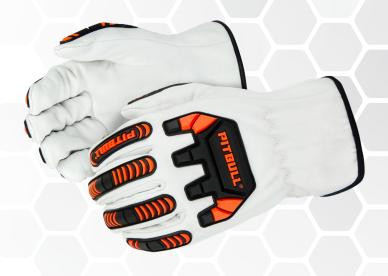

# LEATHER IMPACT RIGGER **5FP CUT & HEAT RESISTANT**

# **FEATURES**

**Impact** Protection

- POLYMERIX™ lightweight high cut resistant liner
- Cut and heat resistant
- Premium cow grain leather
- Wing thumb and seamless palm
- Ultimate protection with excellent dexterity
- Elastic shirred wrist to keep out dirt and debris
- Maximum abrasion, tear and puncture resistance
- Featuring flexible high grade TPR on back of hand and fingers for maximum impact protection