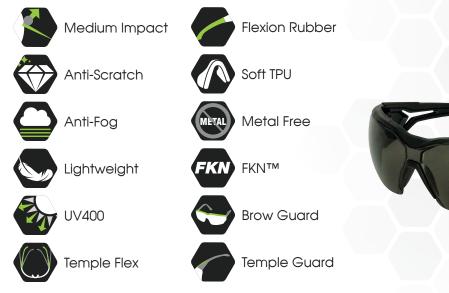

## **FEATURES**

- Optimised industrial safety eyewear
- UV400 protection
- Dual injected soft temple arms and brow guard for all-day wear
- Flat profile temple arms for use with hearing protectors
- Dual injected soft feel nose bridge for comfort and stability
- FKN™ high-performance KN rated premium anti-fog and anti-scratch coating
- Metal-free
- Lightweight
- Fits most face sizes and shapes