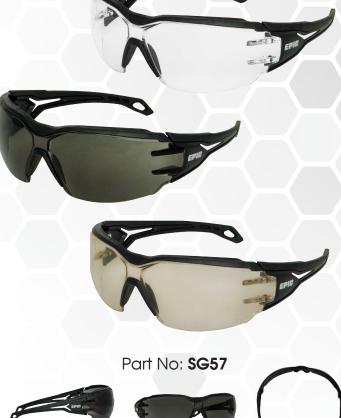

## **LENS OPTIONS**

| Clear    | SG570 |
|----------|-------|
| Smoke    | SG571 |
| Twilight | SG572 |