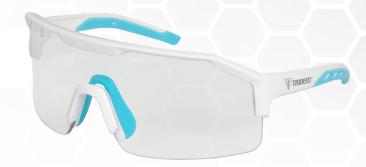

### **GLASSES SAFETY TRIDENT® EVOLUTION**

STELLAR PREMIUM ANTI-FOG & ANTI-SCRATCH

# LENS OPTIONS

Clear

SGT65