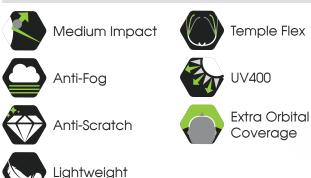

#### **KEY TECHNOLOGY**

#### **FEATURES**

- Optimised industrial eyewear for safety, comfort and style for work and play
- Certified medium impact rated protection to AS/NZS 1337.1:2010
- Expansive eye and orbital coverage with an increased field of vision of 22.2%
- Anti-fog & Anti-scratch treatment .
- UV400 protection •
- Low profile soft flexion temple arms for all-day wear
- Engineered non-slip dual injected nose bridge and temple arms
- Designed for use with hearing protectors •
- Frame & Lens: Premium shatterproof . enhanced polycarbonate
- Designed to be used in conjunction with TRIDENT® P2 Respirators