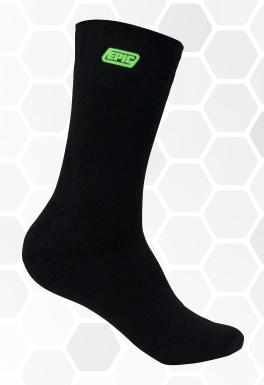

# BAMBOO WORK SOCKS EPIC COMFORT AND DURABILITY

#### **FEATURES**

- Natural Bamboo
- Cool and breathable
- Contoured heel and toe

#### **FEATURES**

90% Bamboo / 10% Spandex