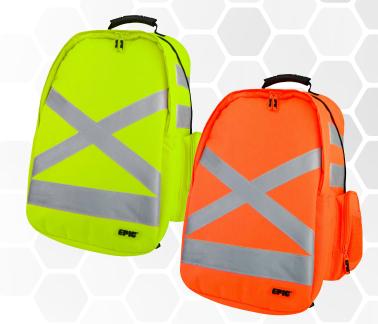

# BACKPACK HEAVY DUTY HI VIS SITE BACKPACK

#### LENS OPTIONS

Hi Vis OrangeHi Vis Yellow

BCE1000Y

BCE1000