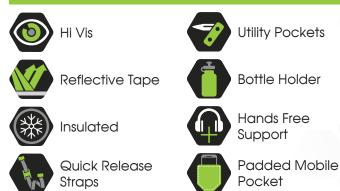

#### **KEY TECHNOLOGY**

# FEATURES

- Heavy duty hi vis site backpack
- Front X pattern reflective tape design with additional side panel tape
- 210D lined, main zippered compartment with pen holders, divider, mesh pocket, and padded mobile pocket
- Removable velcro utility pocket on shoulder strap
- Insulated PEVA lined, zippered front compartment
- Foam padded back panel and adjustable straps
- Rubber handle bar
- High quality side mesh pocket and water bottle holder
- Hip belt & lumbar support
- Side utility zip pocket
- Quick release shoulder straps
- Hands free earphone cord support
- XL 34 Litre capacity