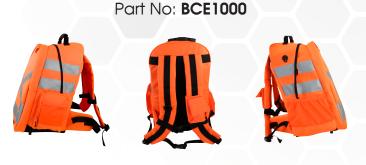

backpack
- Front X pattern reflective tape design with additional side panel tape
- 210D lined, main zippered compartment with pen holders, divider, mesh pocket, and padded mobile pocket
- Removable velcro utility pocket on shoulder strap
- Insulated PEVA lined, zippered front compartment
- Foam padded back panel and adjustable straps
- Rubber handle bar
- High quality side mesh pocket and water bottle holder
- Hip belt & lumbar support
- Side utility zip pocket
- Quick release shoulder straps
- Hands free earphone cord support
- XL 34 Litre capacity

### **AREAS OF APPLICATION**

- Aerospace
- Agriculture
- Automotive
- Construction
- Food Processing
- Glass Handling
- Infrastructure

- Oil & Gas
- Metal Fabrication
- Mining
- Mechanical
- Rail Industry
- Transport
- Warehouse













#### LENS OPTIONS

Hi Vis OrangeHi Vis Yellow

BCE1000Y

BCE1000

## PACKAGING

1 per poly bag 15 per carton