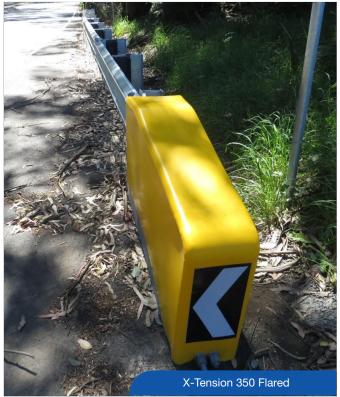

## X-Tension 350 Tangent & Flared Terminal End

## **Features**

- > Approved to NCHRP 350 TL-3
- > Lower cost
- > Fully re-directive
- > Cost effective, life saving device
- > Length of need (LoN) starts 600 mm downstream of Post #1
- > Improved vehicular control
- > Impact force held in tension less chance of kinked rail
- > Little or no debris scatter
- > Ease of installation and maintenance
- > 3 x Standard highway rails 12 gauge
- > Impact head weighs only 25kgs
- > Flared on tangent terminal end
- > Made in Australia
- > Patented technology

## **Specifications**

- > Speed: 100kph
- > Length: 11.4m (3 x rails)
- > Offset: 0 1200mm
- > Post 1: Breakaway hinged steel I beam
- > Post 2: Breakaway steel I Beam
- > Run out 22.5m x 6m
- > LoN starts 600 mm downstream of Post #1
- > Max grade 10:1
- > All steel components hot dipped galvanised