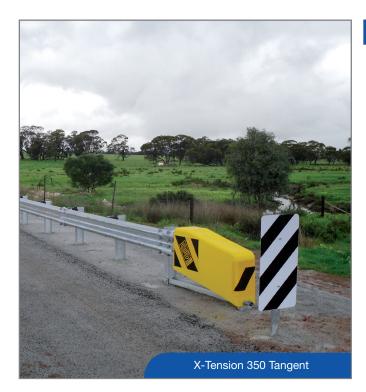

## X-Tension 350 Tangent & Flared Terminal End

## **Features**

- > Approved to NCHRP 350 TL-3
- > Lower cost
- > Fully re-directive
- > Cost effective, life saving device
- > Length of need (LoN) starts 600 mm downstream of Post #1
- > Improved vehicular control
- > Impact force held in tension less chance of kinked rail
- > Little or no debris scatter
- > Ease of installation and maintenance
- > 3 x Standard highway rails 12 gauge
- > Impact head weighs only 25kgs
- > Flared on tangent terminal end
- > Made in Australia
- > Patented technology

## **Specifications**

- > Speed: 100kph
- > Length: 11.4m (3 x rails)
- > Offset: 0 1200mm
- > Post 1: Breakaway hinged steel I beam
- > Post 2: Breakaway steel I Beam
- > Run out 22.5m x 6m
- > LoN starts 600 mm downstream of Post #1
- > Max grade 10:1
- > All steel components hot dipped galvanised