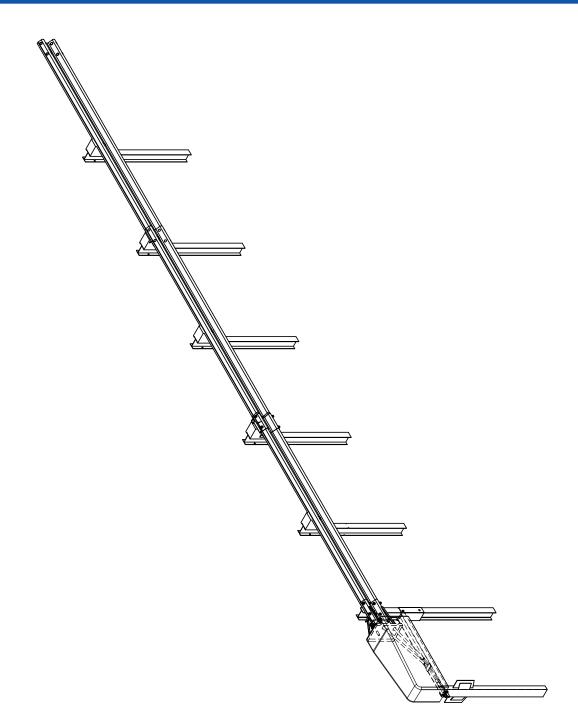

## X-Tension 350 Tangent & Flared Terminal End

## **Features**

- > Approved to NCHRP 350 TL-3
- > Lower cost
- > Fully re-directive
- > Cost effective, life saving device
- > Length of need (LoN) starts 600 mm downstream of Post #1
- > Improved vehicular control
- > Impact force held in tension less chance of kinked rail
- > Little or no debris scatter
- > Ease of installation and maintenance
- > 3 x Standard highway rails 12 gauge
- > Impact head weighs only 25kgs
- > Flared on tangent terminal end
- > Made in Australia
- > Patented technology

## **Specifications**

- > Speed: 100kph
- > Length: 11.4m (3 x rails)
- > Offset: 0 1200mm
- > Post 1: Breakaway hinged steel I beam
- > Post 2: Breakaway steel I Beam
- > Run out 22.5m x 6m
- > LoN starts 600 mm downstream of Post #1
- > Max grade 10:1
- > All steel components hot dipped galvanised