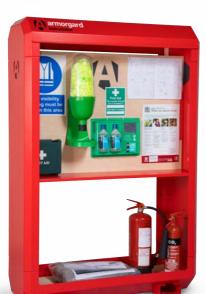

## **Armorgard InstructaHut™ IH4**

- The all-in-one noticeboard, meeting point and emergency station for first-aid, H&S and fire equipment.
- Self-supporting and built to last.
- Weatherproof design sheds water to ensure documents inside are protected too.
- Provides a central site meeting point, which is clearly visible.
- Excellent for displaying documentation such as key H&S and insurance policies.
- Built to make it easy for housing fire, H&S and firstaid equipment.
- Replaceable backboard ensures this can be re-used many times over.